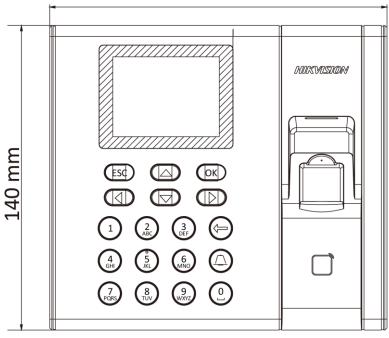

## DS-K1T8003EF Fingerprint Access Control Terminal

- 2.4-inch LCD Display
- Fingerprint Access Control Terminal
- Built-in EM card reading module
- Communication: TCP/IP, ISUP5.0; 1000 users, 1000 fingerprints, 1000 card and Max. 100,000 event records
- Support Access Control and Time Attendance Function, Optical Fingerprint Module
- Remotely opens door via Hik-Connect mobile client; Tamper alarm.

## Specification

| 2.4-inch                                                                              |
|---------------------------------------------------------------------------------------|
| LCD-TFT display screen                                                                |
|                                                                                       |
| 1 loudspeaker, 1 buzzer                                                               |
|                                                                                       |
| TCP/IP, 10/100Mbps, self-adaptive                                                     |
| TCP/IP, ISUP                                                                          |
|                                                                                       |
| 1                                                                                     |
| 1                                                                                     |
| 1                                                                                     |
| 1                                                                                     |
| 1                                                                                     |
| 1                                                                                     |
|                                                                                       |
| 1000                                                                                  |
| 1000                                                                                  |
| 100,000                                                                               |
|                                                                                       |
| EM card                                                                               |
| 0 to 3.5 cm                                                                           |
| Optical fingerprint module                                                            |
| 1:1 and 1:N                                                                           |
| < 1s                                                                                  |
|                                                                                       |
| 12 VDC/1 A                                                                            |
| -10 °C to +55 °C (14 °F to +131 °F)                                                   |
| 10% to 90% (no condensing)                                                            |
| Silver                                                                                |
| 140 mm × 155 mm × 30 mm (5.51" × 6.01" × 1.18")                                       |
| Stand-alone operation, calculate attendance data and export reports via USB interface |
| Wall mounting                                                                         |
| Gross weight: 0.78 kg (1.72 lbs)  Net weight: 0.22 kg (0.48 lbs)                      |
|                                                                                       |

## Dimension

155 mm

- Accessory
- Optional

Headquarters No.555 Qianmo Road, Binjiang District, Hangzhou 310051, China T +86-571-8807-5998 www.hikvision.com

Follow us on social media to get the latest product and solution information.