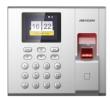

## DS-K1T8003EF Fingerprint Access Control Terminal

- 2.4-inch LCD Display
- Fingerprint Access Control Terminal
- Built-in EM card reading module
- Communication: TCP/IP, ISUP5.0; 1000 users, 1000 fingerprints, 1000 card and Max. 100,000 event records
- Support Access Control and Time Attendance Function, Optical Fingerprint Module
- Remotely opens door via Hik-Connect mobile client; Tamper alarm.

## Available Model

DS-K1T8003EF