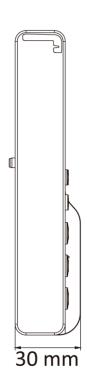

## Specification

| 2.4-inch                                                                              |
|---------------------------------------------------------------------------------------|
| LCD-TFT display screen                                                                |
|                                                                                       |
| 1 loudspeaker, 1 buzzer                                                               |
|                                                                                       |
| TCP/IP, 10/100Mbps, self-adaptive                                                     |
| TCP/IP, ISUP                                                                          |
|                                                                                       |
| 1                                                                                     |
| 1                                                                                     |
| 1                                                                                     |
| 1                                                                                     |
| 1                                                                                     |
| 1                                                                                     |
|                                                                                       |
| 1000                                                                                  |
| 1000                                                                                  |
| 100,000                                                                               |
|                                                                                       |
| EM card                                                                               |
| 0 to 3.5 cm                                                                           |
| Optical fingerprint module                                                            |
| 1:1 and 1:N                                                                           |
| < 1s                                                                                  |
|                                                                                       |
| 12 VDC/1 A                                                                            |
| -10 °C to +55 °C (14 °F to +131 °F)                                                   |
| 10% to 90% (no condensing)                                                            |
| Silver                                                                                |
| 140 mm × 155 mm × 30 mm (5.51" × 6.01" × 1.18")                                       |
| Stand-alone operation, calculate attendance data and export reports via USB interface |
| Wall mounting                                                                         |
| Gross weight: 0.78 kg (1.72 lbs)  Net weight: 0.22 kg (0.48 lbs)                      |
|                                                                                       |

## Dimension

155 mm

- Accessory
- Optional

Headquarters No.555 Qianmo Road, Binjiang District, Hangzhou 310051, China T +86-571-8807-5998 www.hikvision.com

Follow us on social media to get the latest product and solution information.