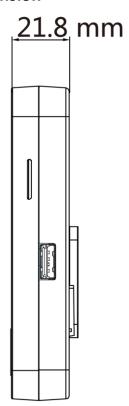

## Specification

| Specification                  |                                                                                                      |
|--------------------------------|------------------------------------------------------------------------------------------------------|
| System                         |                                                                                                      |
| Operating system               | Linux                                                                                                |
| Display                        |                                                                                                      |
| Screen size                    | 4.3-inch                                                                                             |
| Operation method               | Touch screen                                                                                         |
| Resolution                     | 480 × 272                                                                                            |
| Video                          |                                                                                                      |
| Lens                           | 2                                                                                                    |
| Resolution                     | 2 MP                                                                                                 |
| FOV                            | HFOV = 75.5°; VFOV = 41.5°; DFOV = 87°                                                               |
| Video standard                 | PAL (Default) and NTSC                                                                               |
| Audio                          |                                                                                                      |
| Volume adjustment              | Support                                                                                              |
| Network                        |                                                                                                      |
| Wi-Fi                          | Support                                                                                              |
| Interface                      |                                                                                                      |
| USB                            | 1                                                                                                    |
| Capacity                       |                                                                                                      |
| User capacity                  | 1500                                                                                                 |
| Face capacity                  | 1500                                                                                                 |
| Event capacity                 | 300,000 attendance records                                                                           |
| Authentication                 |                                                                                                      |
| Face recognition distance      | 0.3 m to 1.5 m                                                                                       |
| Face recognition accuracy rate | ≥ 99%                                                                                                |
| Face recognition duration      | ≤ 0.2 s                                                                                              |
| General                        |                                                                                                      |
| Working temperature            | -10 °C to 40 °C (14 °F to 104 °F)                                                                    |
| Dimensions                     | 118.4 mm × 118.4 mm × 21.8 mm (4.7" × 4.7" × 0.9")                                                   |
| Power supply method            | 12 VDC                                                                                               |
| Application environment        | Indoor                                                                                               |
| Language                       | English, Spanish (South America), Arabic, Thai, Indonesian, Russian, Vietnamese, Portuguese (Brazil) |