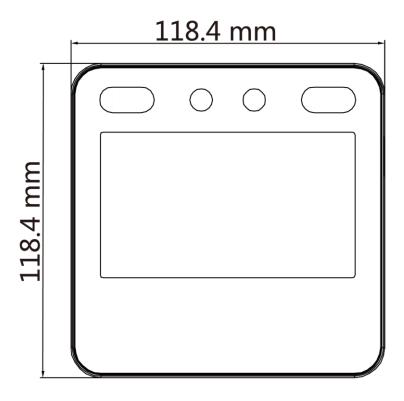

## Specification

| Specification                  |                                                                                                      |
|--------------------------------|------------------------------------------------------------------------------------------------------|
| System                         |                                                                                                      |
| Operating system               | Linux                                                                                                |
| Display                        |                                                                                                      |
| Screen size                    | 4.3-inch                                                                                             |
| Operation method               | Touch screen                                                                                         |
| Resolution                     | 480 × 272                                                                                            |
| Video                          |                                                                                                      |
| Lens                           | 2                                                                                                    |
| Resolution                     | 2 MP                                                                                                 |
| FOV                            | HFOV = 75.5°; VFOV = 41.5°; DFOV = 87°                                                               |
| Video standard                 | PAL (Default) and NTSC                                                                               |
| Audio                          |                                                                                                      |
| Volume adjustment              | Support                                                                                              |
| Network                        |                                                                                                      |
| Wi-Fi                          | Support                                                                                              |
| Interface                      |                                                                                                      |
| USB                            | 1                                                                                                    |
| Capacity                       |                                                                                                      |
| User capacity                  | 1500                                                                                                 |
| Face capacity                  | 1500                                                                                                 |
| Event capacity                 | 300,000 attendance records                                                                           |
| Authentication                 |                                                                                                      |
| Face recognition distance      | 0.3 m to 1.5 m                                                                                       |
| Face recognition accuracy rate | ≥ 99%                                                                                                |
| Face recognition duration      | ≤ 0.2 s                                                                                              |
| General                        |                                                                                                      |
| Working temperature            | -10 °C to 40 °C (14 °F to 104 °F)                                                                    |
| Dimensions                     | 118.4 mm × 118.4 mm × 21.8 mm (4.7" × 4.7" × 0.9")                                                   |
| Power supply method            | 12 VDC                                                                                               |
| Application environment        | Indoor                                                                                               |
| Language                       | English, Spanish (South America), Arabic, Thai, Indonesian, Russian, Vietnamese, Portuguese (Brazil) |