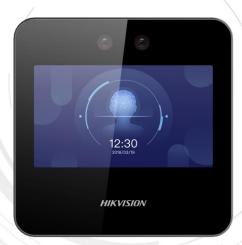

## DS-K1A340WX Face Recognition Terminal

The time attendance face recognition terminal supports take attendance via face and other credentials, which is mainly applied in buildings, enterprises, finance buildings, office buildings, security places, etc.

- Local time attendance; Remote configuration via web browser
- 4.3-inch touch screen and 2 MP camera
- Face anti-spoofing; Face recognition distance: 0.3 m to 1.5 m
- Face recognition duration < 0.2 s/User; face recognition accuracy rate ≥ 99%</li>
- Deep learning algorithm
- 1500 face capacity, and 300,000 attendance records
- Supports ISAPI, ISUP5.0
- Export registered face pictures and events from device via USB interface
- Manage, search and set device data after logging in the device locally